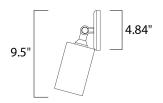

## MEASUREMENTS

 DIMENSION
 : 16.5

 MAX OAH
 : 4.84

 HANGING WEIGHT
 : 1.61

 LAMPING
 : 1.20V

BULB: 2 x 60W HoBULB INCLUDED: (Not IncludeDIMMABLE: YesLIGHTING\_DIRECTION : Directional

: 16.5" W x 9.5" H x 8.5" Ext : 4.84" W x 4.84" H : 1.6 lb